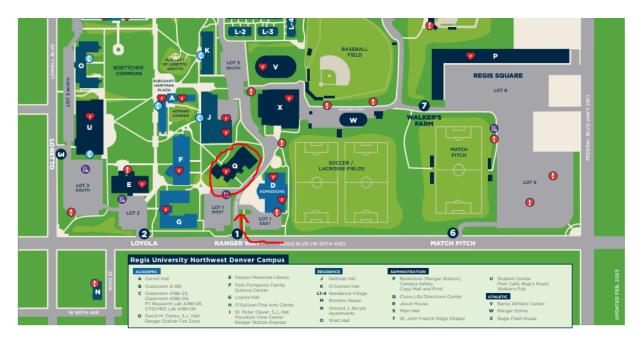

#### Travel

Regis University is located at 3333 Regis Blvd, Denver CO 80221. The Coor's Life Direction Center is located off of Regis Blvd from Entrance 1. You can park in Lot 1 which is the closest to Coor's, but you will need to pay for parking at the Kiosk each day. If you want to park for free, it is recommended to park just south on W 49th Ave while keeping in mind street sweeping regulations.

**Northwest Denver Campus Map | 06.29.23 (regis.edu)** 